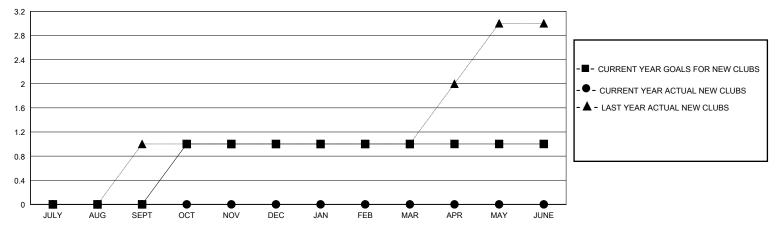

ULY/AUG/SEPT         | 0             | 0         | 0             | JULY/AUG/SEPT | 0                      | 60                      | 44                                                 |
| OCT/NOV/DEC           | 1             | 0         | 0             | OCT/NOV/DEC   | 5                      | 0                       | 0                                                  |
| JAN/FEB/MAR           | 0             | 0         | 0             | JAN/FEB/MAR   | 0                      | 0                       | 0                                                  |
| APR/MAY/JUNE          | 0             | 0         | 0             | APR/MAY/JUNE  | 0                      | 0                       | 0                                                  |

## GOALS AND ACTUAL NEW CLUBS CUMULATIVE



## GOALS AND ACTUAL MEMBERS CUMULATIVE



| - <b>II</b> - ME | MBER | GROWTH | NET | GOAL |
|------------------|------|--------|-----|------|
|------------------|------|--------|-----|------|

- MEMBER GROWTH ACTUAL

▲ - LAST YEAR MEMBERSHIP ACTUAL

| DROPPED CLUBS: 0 |    |
|------------------|----|
| DROPPED MEMBERS  |    |
| DECEASED         | 6  |
| CLUB CANCELLED   | 0  |
| OTHER            | 36 |
| TOTAL            | 42 |

| 20 CLUBS OF 58 ADDED 1 OR MORE<br>NEW MEMBERS | GENDER DISTRIBUTION  MALE 820 (56.90%)  FEMALE 620 (43.03%) |   |
|-----------------------------------------------|-------------------------------------------------------------|---|
| CLICK HERE FOR CUMULATIVE                     | TOTAL FAMILY UNIT MEMBERS                                   | 0 |
| MEMBERSHIP DATA