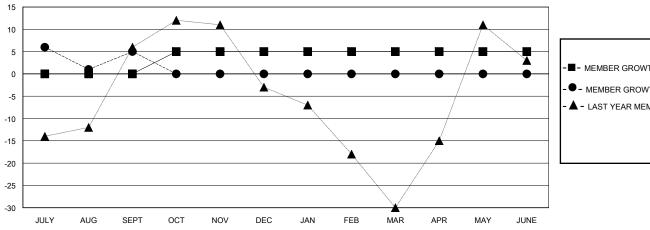

## GOALS AND ACTUAL MEMBERS CUMULATIVE

| - <b>II</b> - ME | MBER | GROWTH | NET | GOAL |
|------------------|------|--------|-----|------|
|------------------|------|--------|-----|------|

- MEMBER GROWTH ACTUAL

▲ - LAST YEAR MEMBERSHIP ACTUAL

| DROPPED CLUBS: 0 |    |
|------------------|----|
| DROPPED MEMBERS  |    |
| DECEASED         | 6  |
| CLUB CANCELLED   | 0  |
| OTHER            | 36 |
| TOTAL            | 42 |